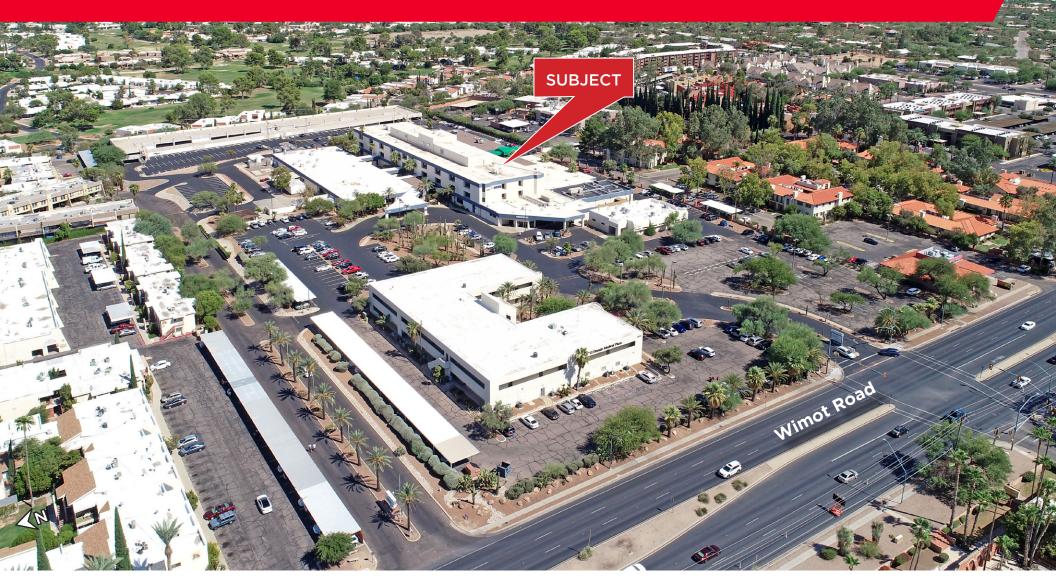

### El Dorado Medical Plaza

1400 N. Wilmot Road, Tucson, AZ 85712

UNDER NEW OWNERSHIP EXTENSIVE BUILDING UPGRADES UNDERWAY

EASTSIDE MEDICAL OFFICES LEASE UP TO 57,259 RSF \$26-\$28/RSF FULL SERVICE

MEDICAL & BEHAVIORAL HEALTH CAMPUS

### EL DORADO MEDICAL PLAZA

Eastside Medical Offices- to 57,259 RSF for Lease