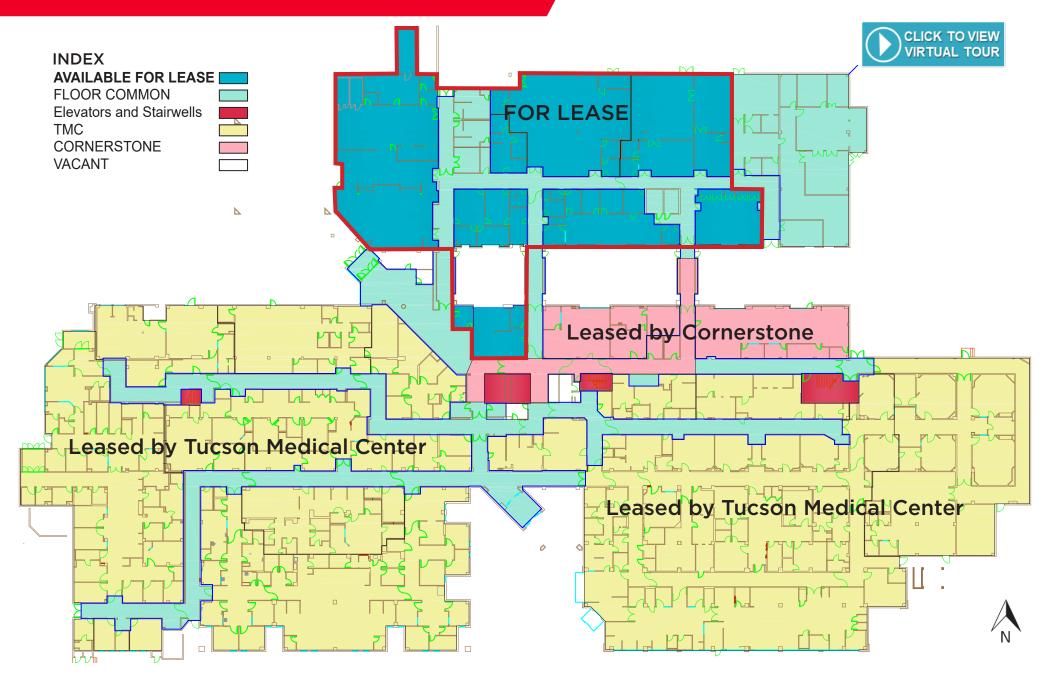

### **El Dorado Medical Plaza** 1ST FLOOR PLAN

To ±22,919 RSF Available Readily Improved for Medical Services

### **El Dorado Medical Plaza** 2ND FLOOR PLAN

To ±34,340 RSF Available Ideal for Inpatient and/or Outpatient Health Services (I2 Occupancy)