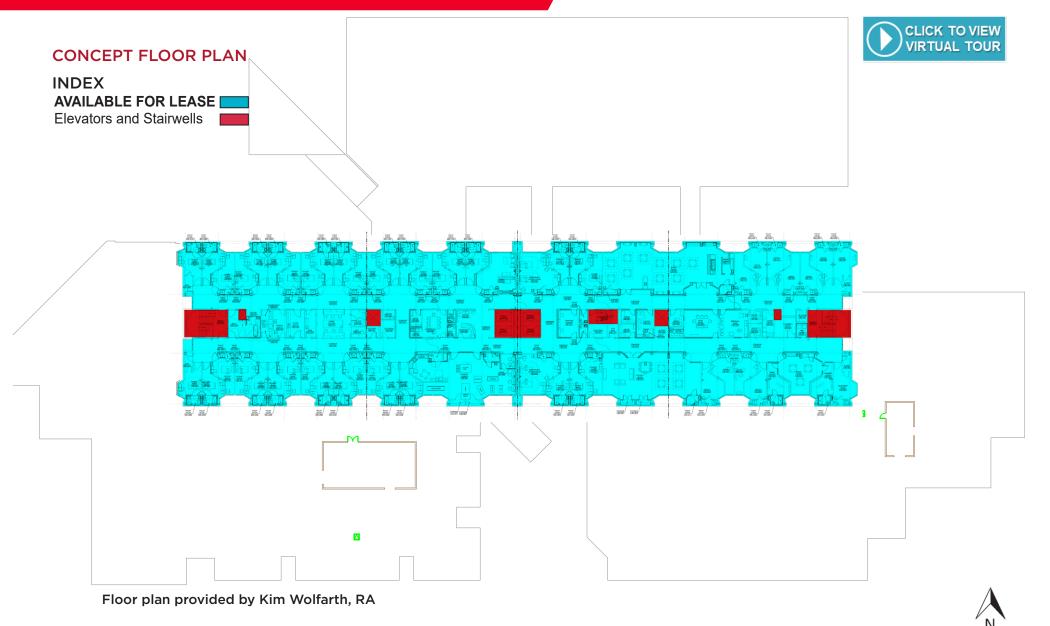

### **El Dorado Medical Plaza** 1ST FLOOR PLAN

To ±22,919 RSF Available Readily Improved for Medical Services

### **El Dorado Medical Plaza** 2ND FLOOR PLAN

To ±34,340 RSF Available Ideal for Inpatient and/or Outpatient Health Services (I2 Occupancy)