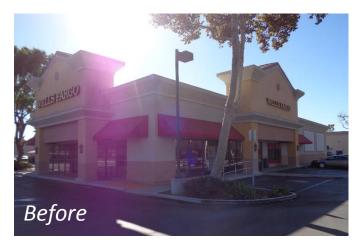

2888 Cochran St. Simi Valley, CA 93065

Meridian converted a 7,000 SF Wells Fargo building within a shopping center into 5,000 SF of Urgent Care space for CareNow, plus 2,000 SF of retail space for a future tenant. Management services included entitlements, design, permitting, bidding, construction, and documentation of lease milestones.