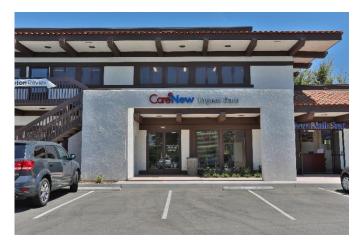

Meridian managed the Tenant Improvements of CareNow's 3,934 SF Urgent Care clinic within an existing 19,865 SF retail building in Westlake Village. Management services included design, permitting, bidding, construction, and documentation of lease milestones.