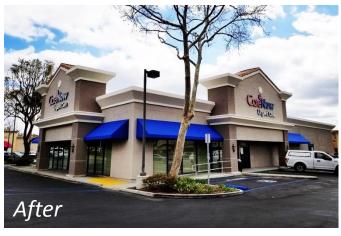

2888 Cochran St. Simi Valley, CA 93065

Meridian converted a 7,000 SF Wells Fargo building within a shopping center into 5,000 SF of Urgent Care space for CareNow, plus 2,000 SF of retail space for a future tenant. Management services included entitlements, design, permitting, bidding, construction, and documentation of lease milestones.